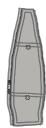

## BABYWEARING INSERT

For front and back carry.

MATERNITY INSERT To keep your belly warm.

Watch tutorial videos on our Youtube channel.

## MATERNITY INSERT

Zipp the maternity insert to the coat with the narrow side up. Use the two cords to adjust the coat to the shape of your belly to keep you and your baby warm.