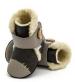

#### ACCESSORIES FOR BABYWEARING IN WINTER

Babywearing Booties

Soft Soled Booties

Baby Hood & Neck Warmer

Buckle Carrier