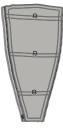

## BABYWEARING INSERT

For front and back carry.

MATERNITY INSERT To keep your belly warm.

Watch tutorial videos on our Youtube channel.

# **BABYWEARING INSERT**

Attach the insert to the front or back zipp of the coat. Adjust the size with the three cords. You can also adjust the opening of the back panel with the snaps. Use the underarm zippers to move easier when putting on or taking off the coat.

Please note, that you will need a babycarrier for using the Liliputi Mama Coat for babywearing.