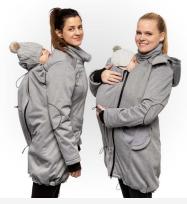

## BABYWEARING INSERT

For front and back carry.

MATERNITY INSERT To keep your belly warm.

Watch tutorial videos on our Youtube channel.

# **BABYWEARING INSERT**

Attach the insert to the front or back zipp of the coat. Adjust the size with the three cords. You can also adjust the opening of the back panel with the snaps. Use the underarm zippers to move easier when putting on or taking off the coat.

Please note, that you will need a babycarrier for using the Liliputi Mama Coat for babywearing.