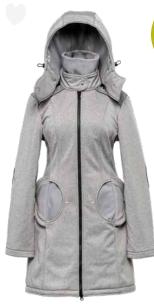

# LIIPULI . 4 IN MAMA COAT

Essential piece of your winter wardrobe, whether you are expecting, carrying your baby or want to look stylish. You will get to love winter walks in a Liliputi coat!

MAMA SCARF to keep your back and chest warm, while babywearing.

BABYWEARING INSERT For front and back carry.

MATERNITY INSERT To keep your belly warm.

Watch tutorial videos on our Youtube channel.