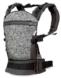

## BABYWEARING INSERT

Attach the insert to the front or back zipp of the coat. Adjust the size with the three cords. You can also adjust the opening of the back panel with the snaps. Use the underarm zippers to move easier when putting on or taking off the coat.

Please note, that you will need a babycarrier for using the Liliputi Mama Coat for babywearing.