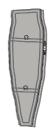

## BABYWEARING INSERT

Attach the insert to the front or back zipp of the coat. Adjust the size with the three cords. You can also adjust the opening of the back panel with the snaps. Use the underarm zippers to move easier when putting on or taking off the coat.

Please note, that you will need a babycarrier for using the Liliputi Mama Coat for babywearing.