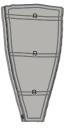

## MATERNITY INSERT

Zipp the maternity insert to the coat with the narrow side up. Use the two cords to adjust the coat to the shape of your belly to keep you and your baby warm.